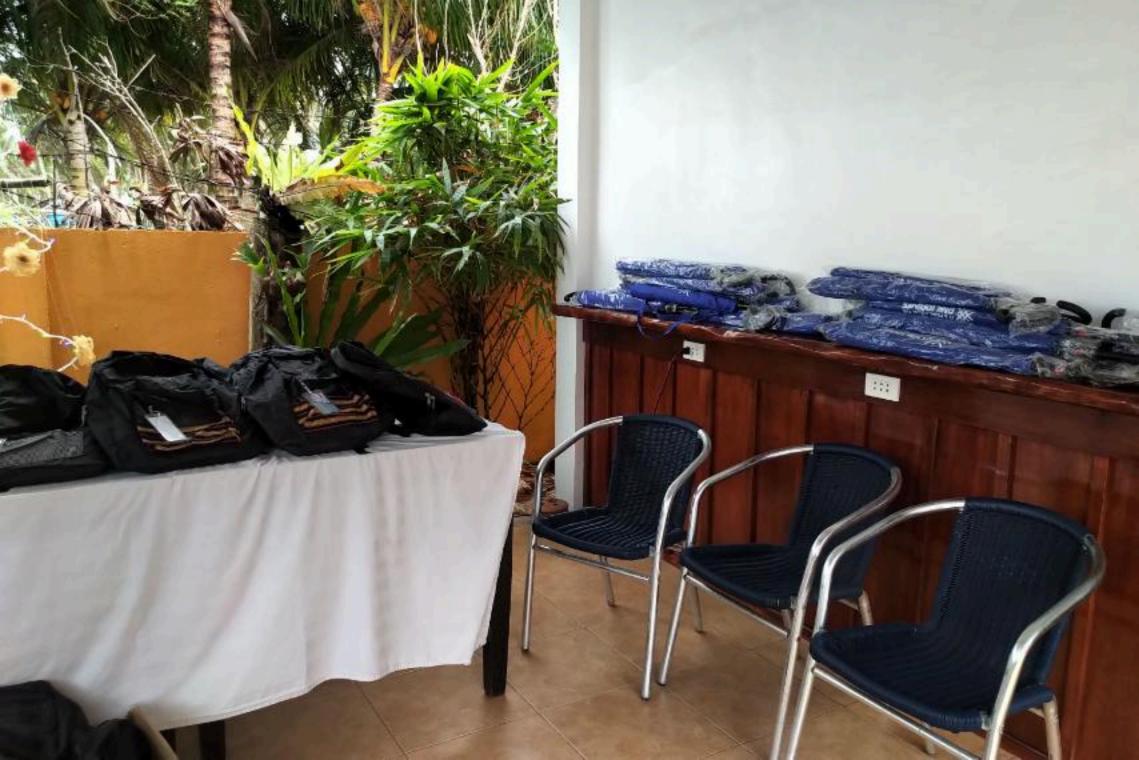

The summary of TPB's donated items is as follows:

| Description                                    |  | Quantity |
|------------------------------------------------|--|----------|
| Backpack bag (foldable) with TPB logo/branding |  | 50pcs    |
| Notebooks with TPB logo/branding               |  | 100pcs   |
| T-shirt with TPB logo/branding                 |  | 100pcs   |
| Umbrella with TPB logo/branding                |  | 50pcs    |

<sup>\*</sup>The above items were packed in four (4) boxes. The first three boxes were picked up by LBC Express on 26 November 2021 from the TPB office and received at Levantin Resort Boracay on 30 November 2021.

<sup>\*</sup>The last box was brought to LBC Express Banawe, QC branch last 07 December 2021 and received at Levantin Resort on 10 December 2021.