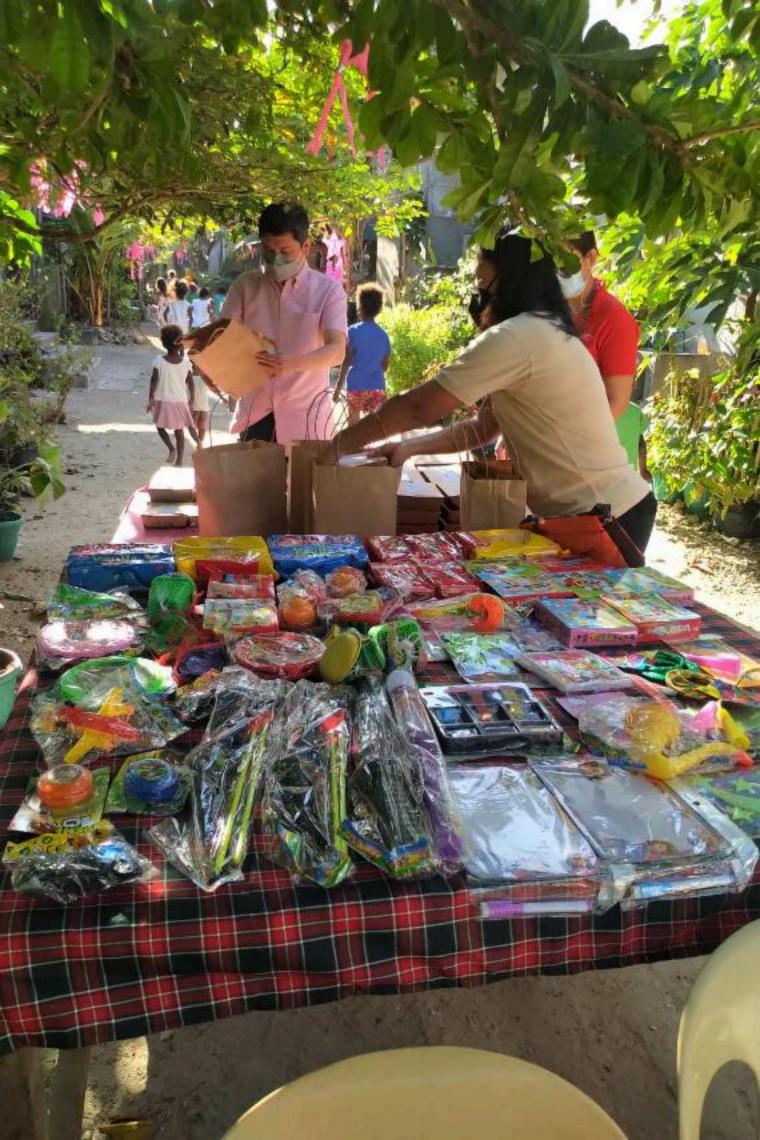

In order to accommodate Mr. Salac's request and at the same time help unload PGSD's excess inventory, CPBDD decided to donate items in the form of school supplies, umbrellas, and raincoats for the schoolchildren and T-shirts for the tour marketers, boat men and vendors. Per Mr. Salac's request and in the interest of administrative and logistical convenience, these items were delivered directly to Levantin Resort in Bulabog Beach, care of its owner Ms. Dian Tobes.

For the meantime and while the plan for building the Kubo is being finalized, Mr. Salac, in partnership with TPB, was able to provide various school supplies to the children of Bulbog during a gift-giving event last 13 December 2021 at Levantin Resort. Recipients included the tourism workers within the community who were also given T-shirts and umbrellas.