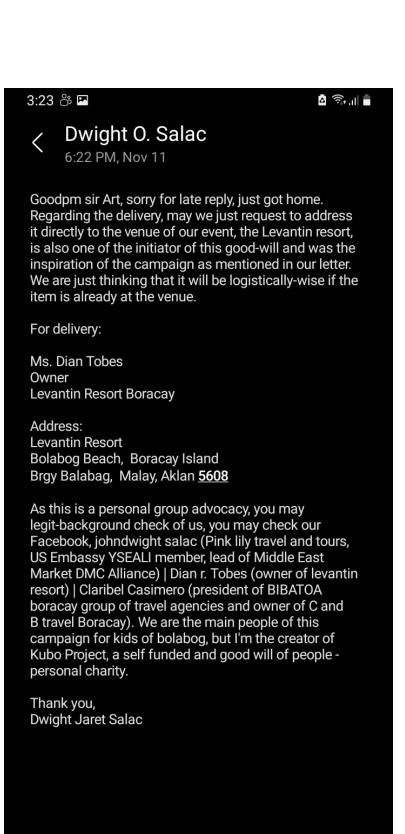

In order to accommodate Mr. Salac's request and at the same time help unload PGSD's excess inventory, CPBDD decided to donate items in the form of school supplies, umbrellas, and raincoats for the schoolchildren and T-shirts for the tour marketers, boat men and vendors. Per Mr. Salac's request and in the interest of administrative and logistical convenience, these items were delivered directly to Levantin Resort in Bulabog Beach, care of its owner Ms. Dian Tobes.

The ultimate beneficiaries of the said project are the school children and tourism workers of the Bulabog Beach community in Boracay. In order to accommodate Mr. Salac's request and at the same time to help unload PGSD's excess inventory, CPBDD has decided to donate items in the form of school supplies, umbrellas, and raincoats for the schoolchildren and T-shirts for the tour marketers, boat men and vendors. Per Mr. Salac's request and in the interest of administrative and logistical convenience, these items will be delivered directly to Levantin Resort in Bulabog Beach, care of its owner Ms. Dian Tober.