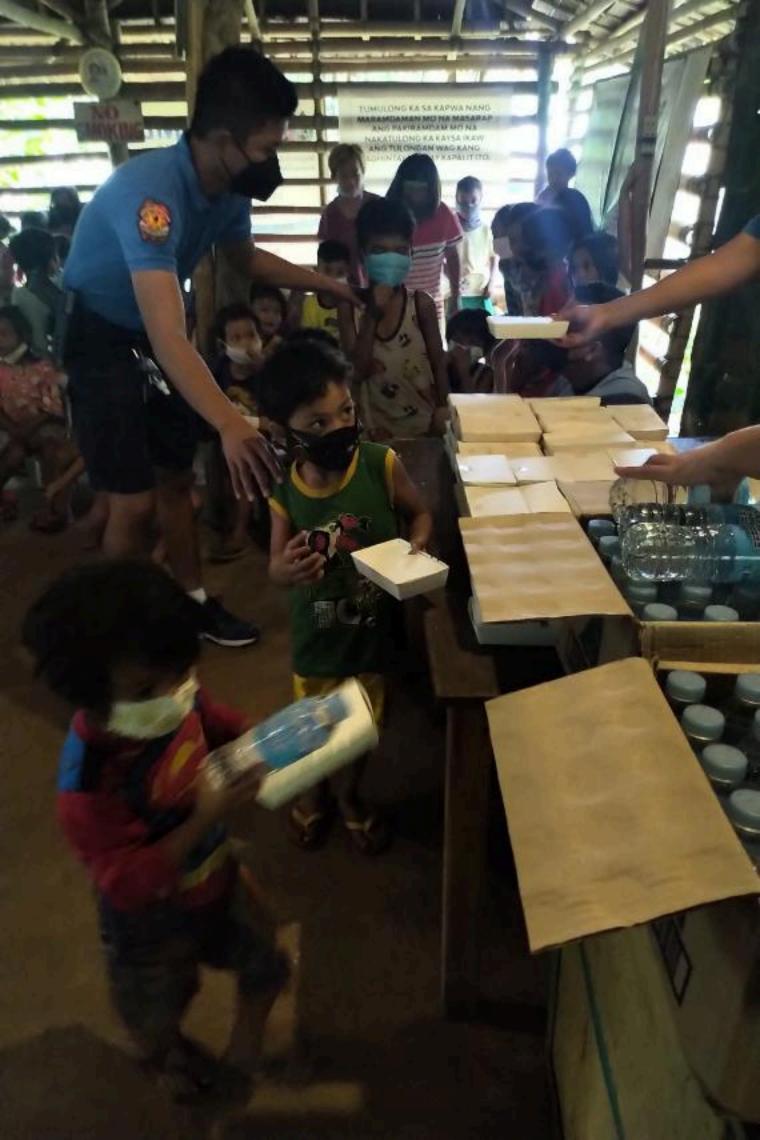

For the meantime and while the plan for building the Kubo is being finalized, Mr. Salac, in partnership with TPB, was able to provide various school supplies to the children of Bulbog during a gift-giving event last 13 December 2021 at Levantin Resort. Recipients included the tourism workers within the community who were also given T-shirts and umbrellas.

## VI. ANNEXES

- a. Approved Memo by COO (with Letter of Request from Mr. Dwight O. Salac)
- b. Official Receipts from LBC Express Inc.
- c. Photo Documentation

| Prepared by:           | Noted and Approved by: |
|------------------------|------------------------|
| Go                     |                        |
|                        | WILSON R. SUBA         |
| ARTURO Z. GATUS        | Acting Head            |
| DMO IV                 | CPBD Department        |
| CPBD Department        | ,                      |
| Date: 21 December 2021 | Date: 21 December 2021 |