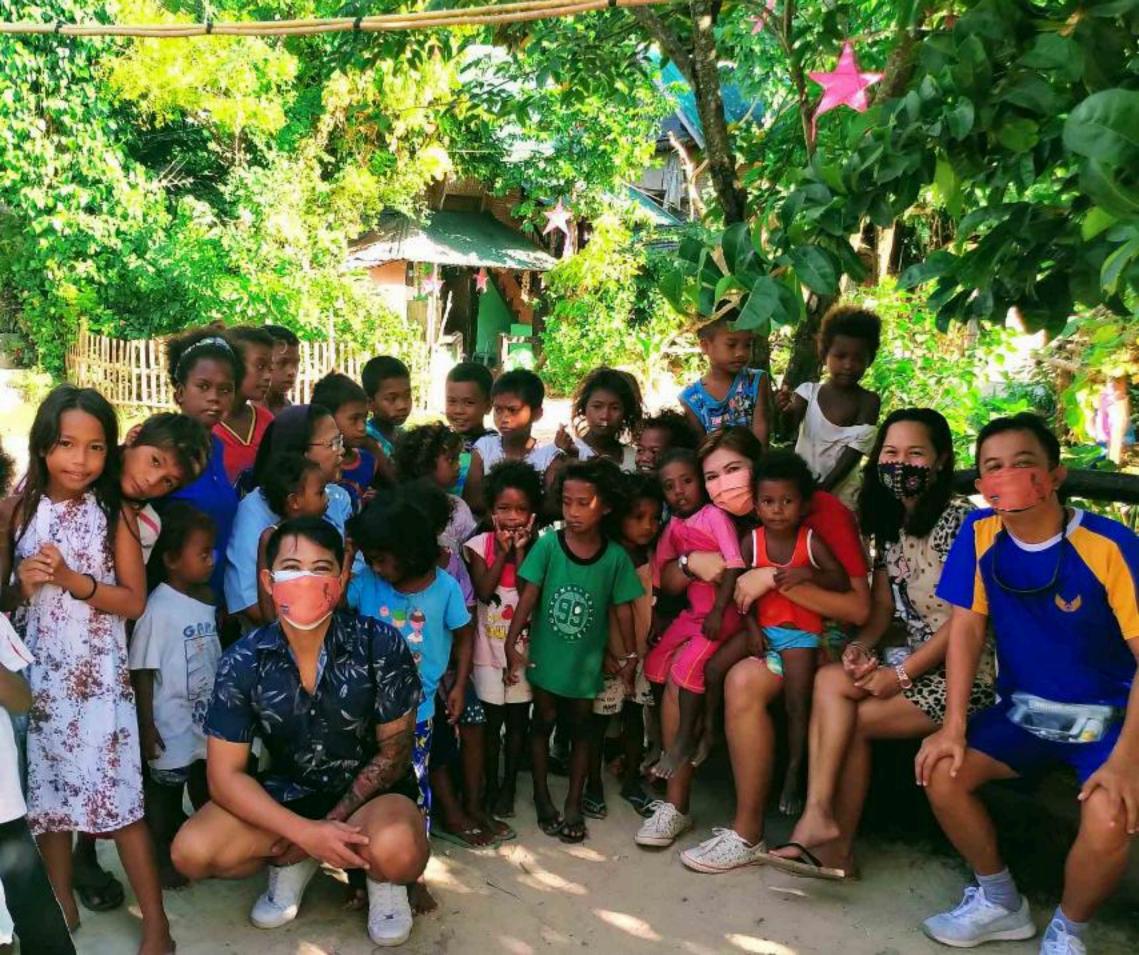

## I. EXECUTIVE SUMMARY

On 07 November 2021, the Tourism Promotions Board's Office of the Chief Operating Officer (OCOO) received a request for donation either in cash or in kind from Mr. Dwight O. Salac of Pink Lily Travel. This was for the "Kubo of Future and Beyond" project, his personal initiative for the community surrounding Bulabog Beach in Boracay. The ultimate beneficiaries of the said project are the school children and tourism workers of the Bulabog Beach community in Boracay.

For the meantime and while the plan for building the Kubo is being finalized, Mr. Salac, in partnership with TPB, was able to provide various school supplies to the children of Bulbog during a gift-giving event last 13 December 2021 at Levantin Resort. Recipients included the tourism workers within the community who were also given T-shirts and umbrellas.