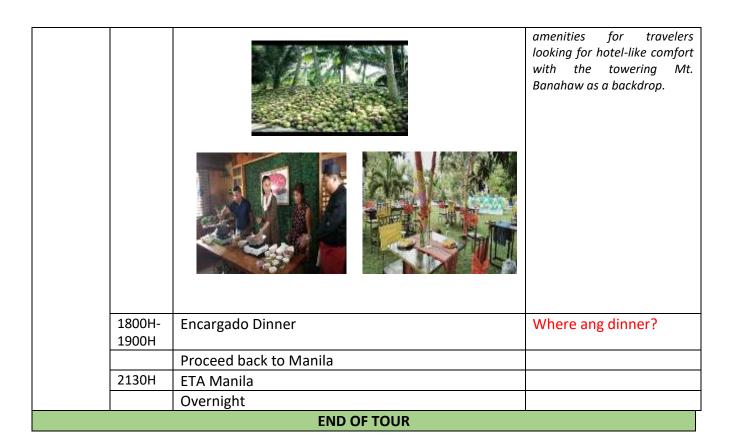

|  | 1200H- | ETA in Tayabas City                                     |                                                            |
|--|--------|---------------------------------------------------------|------------------------------------------------------------|
|  | 1430H  |                                                         |                                                            |
|  |        | Lunch at CASA DE COMUNIDAD de Tayabas                   | Casa Comunidad de Tayabas                                  |
|  |        | (With TAGAYAN RITUAL and Serenade by KWERDAS NG         | was constructed in 1831 and primarily designed as a        |
|  |        | TAYABAS)                                                | guesthouse for visiting                                    |
|  |        |                                                         | Spanish dignitaries. It is a                               |
|  |        |                                                         | national historical landmark                               |
|  |        |                                                         | which houses the local                                     |
|  |        |                                                         | museum and the municipal                                   |
|  |        |                                                         | library and serves as host to many cultural and historical |
|  |        |                                                         | activities.                                                |
|  |        |                                                         |                                                            |
|  |        | ALIENTIALIES.                                           | THE TAGAYAN RITUAL                                         |
|  |        |                                                         | revolves around an umpukan,                                |
|  |        |                                                         | an informal yet intimate circle                            |
|  |        |                                                         | of drinking peers.                                         |
|  |        |                                                         |                                                            |
|  |        |                                                         |                                                            |
|  |        |                                                         |                                                            |
|  |        |                                                         |                                                            |
|  | 1430H  | Depart Casa de Comunidad de Tayabas for JUAN'S          |                                                            |
|  |        | FAMOUS BUKO DE HALO HALO                                |                                                            |
|  |        |                                                         |                                                            |
|  | 1500H- | Buko Halo-Halo Experience at JUAN'S FAMOUS              | <b>Halo-halo</b> is the ultimate                           |
|  | 1600H  | HALO HALO                                               | summertime treat. It is a                                  |
|  |        | N. and I                                                | layered dessert consisting of sweetened beans, fruits,     |
|  |        |                                                         | shaved ice drizzled with                                   |
|  |        |                                                         | evaporated milk, and ice                                   |
|  |        |                                                         | cream.                                                     |
|  |        | (a) (b)                                                 |                                                            |
|  |        |                                                         |                                                            |
|  |        |                                                         |                                                            |
|  |        | A A A A A A A A A A A A A A A A A A A                   |                                                            |
|  | 1600H  | Depart Tayabas City for <b>FRANCESCA DE BANAHAW</b>     |                                                            |
|  |        | FARM RESORT, Sariaya                                    |                                                            |
|  | 1630H- | ETA Sariaya                                             |                                                            |
|  | 1730H  |                                                         | F                                                          |
|  |        | Coconut Harvest and Cooking Demo at <b>Francesca de</b> | Francesca De Banahaw Resort is a family resthouse-         |
|  |        | Banahaw Farm Resort                                     | turned-farm lodge. The one-                                |
|  |        |                                                         | hectare farm property takes                                |
|  |        |                                                         | guests to rural living, albeit                             |
|  |        |                                                         | with modified enhanced                                     |