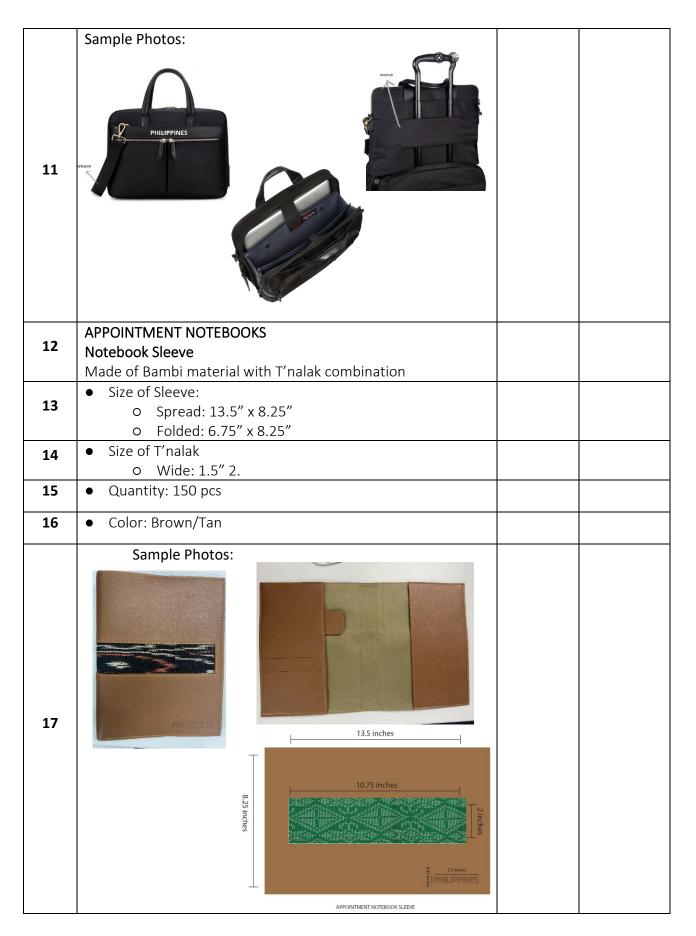

|                                                        |

## STATEMENT OF COMPLIANCE TO THE TECHNICAL SPECIFICATIONS



## STATEMENT OF COMPLIANCE TO THE TECHNICAL SPECIFICATIONS

|    | Notebook with Card Holder                                             |  |
|----|-----------------------------------------------------------------------|--|
|    | Size:                                                                 |  |
| 18 | <ul> <li>Cover folded: 13.50 cm (w) x 19.50 cm (h)</li> </ul>         |  |
|    | o inside: 13.50 cm (w) x 19.50 cm (h)                                 |  |
|    | O Card plastic holder: 9.00 cm x 6.30 cm                              |  |
|    | Color Requirement:                                                    |  |
|    | O Cover: Hard thick acetate clear or any similar                      |  |
| 19 | alternative (for approval of TPB), no printing (front                 |  |