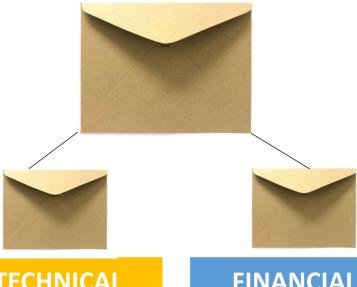

### **MAIN ENVELOPE**

## TECHNICAL ENVELOPE

- Technical Documents
- •<Title of the Project>
- •<Company Name>
- •< Deadline of Submission>

# FINANCIAL ENVELOPE

- Financial Documents
- •<Title of the Project>
- •<Company Name>
- •< Deadline of Submission>