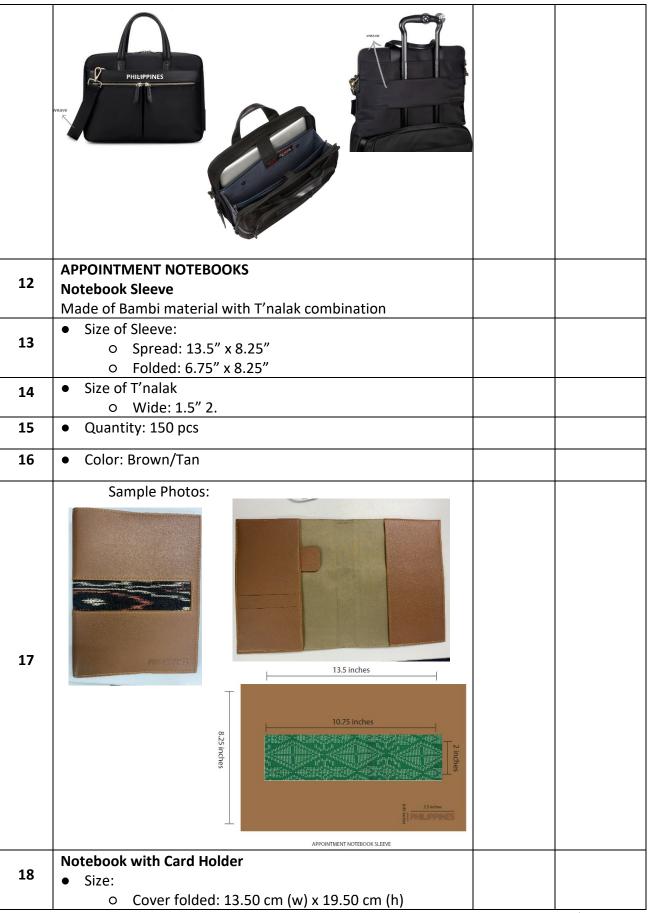

|                                                        |  |



|    | o inside: 13.50 cm (w) x 19.50 cm (h)                                   |  |
|----|-------------------------------------------------------------------------|--|
|    | O Card plastic holder: 9.00 cm x 6.30 cm                                |  |
|    | Color Requirement:                                                      |  |
| 19 | O Cover: Hard thick acetate clear or any similar                        |  |
|    | alternative (for approval of TPB), no printing (front                   |  |
|    | & back cover)                                                           |  |
|    | o Inside: 40 leaves, 1 color both sides                                 |  |
|    | <ul> <li>Breaker: 5 leaves – divider, full color both sides</li> </ul>  |  |
|    | Material Preference: