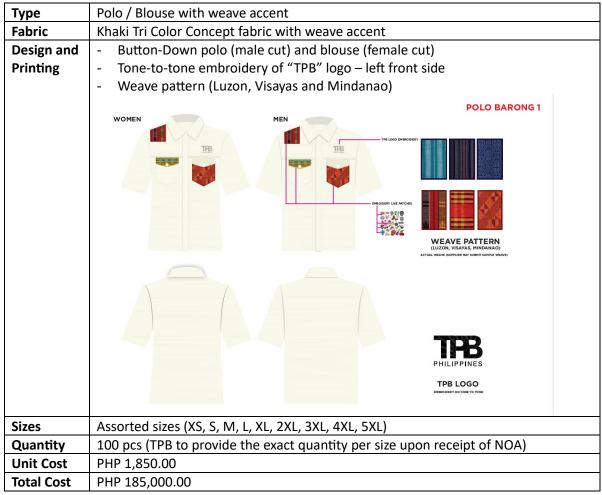

|

| <b>Total Cost</b> | PHP 165,000.00 |
|-------------------|----------------|
|-------------------|----------------|

## **Button-Down Polo**



## **LOT 2: PHILIPPINE MAP PIN WITH MAGNETIC LOCK**

| Туре                   | Philippine map pin with magnetic lock |
|------------------------|---------------------------------------|
| Size                   | 6.1cm x 4.0cm                         |
| Material               | Metal Pin Gold Plated                 |
| Design and<br>Printing |                                       |
| Quantity               | 250 pcs                               |
| Unit Cost              | 450.00                                |

| Total Cost | 113 500 00 |
|------------|------------|
| Total Cost | 112,500.00 |

### **LOT 3: BLAZER**

| Туре                   | Blazer