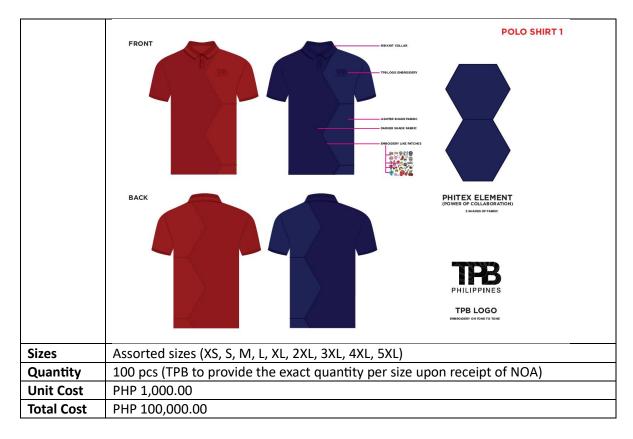

### Polo Shirt 1

| Туре       | Polo Shirt with TPB Logo                                  |
|------------|-----------------------------------------------------------|
| Fabric     | Blue honeycomb cotton                                     |
| Design and | Collared/Polo shirt                                       |
| Printing   | - 2 buttons                                               |
|            | - Tone-to-tone embroidery of "TPB" logo – left front side |