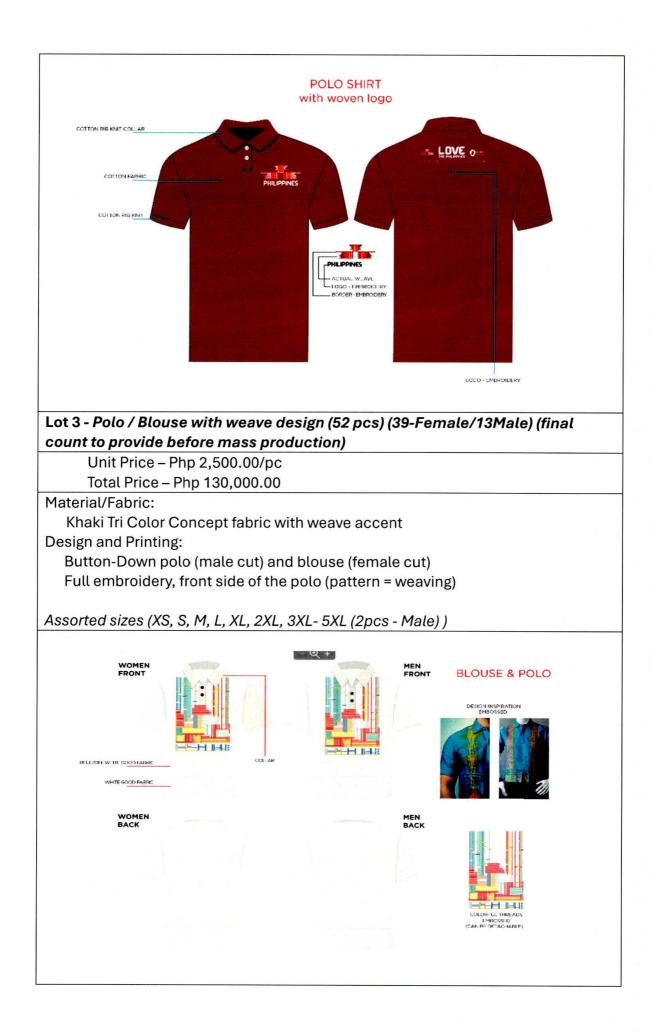

| Quantity | Item/Description                                                                                                                                                                                                                                                                                                                                                                                                                                                                                                                                                                                                                                                                                    | Estimated<br>Unit Price | Total Cost (PhP) |
|----------|-----------------------------------------------------------------------------------------------------------------------------------------------------------------------------------------------------------------------------------------------------------------------------------------------------------------------------------------------------------------------------------------------------------------------------------------------------------------------------------------------------------------------------------------------------------------------------------------------------------------------------------------------------------------------------------------------------|-------------------------|------------------|
| 1 Lot    | <ul> <li>Lot 4: Formal Barong Style Bomber Jacket / Unisex (74pcs)</li> <li>Material/Fabric: Front and Back of the Barong Jacket – Barong materials</li> <li>Sleeve – Materials/ fabric – fit with the barong (sample fabric for approval)</li> <li>Ribbed Waist Band – good elastic materials</li> <li>Ribbed Cuffs Band – good elastic materials</li> <li>Design and Printing: <ul> <li>Front side of the barong jacket (upper left front side) – Philippine Map Design – Embroidery</li> <li>Front side of the barong jacket (near the zipper and as indicated) – Embroidery</li> <li>Front side of the barong jacket (other design) – Print as watercolor drawing effect</li> </ul> </li> </ul> | PhP6,800.00             | PhP503,200.00    |
|          | <ul> <li>Back side of the barong jacket (Pavilion Design/Others –<br/>Print as watercolor drawing effect</li> <li>BOMBER<br/>JACKET</li> </ul>                                                                                                                                                                                                                                                                                                                                                                                                                                                                                                                                                      |                         |                  |
|          | Assorted sizes (XS, S, M, L, XL, 2XL, 3XL- 5XL (2pcs - Male))                                                                                                                                                                                                                                                                                                                                                                                                                                                                                                                                                                                                                                       |                         |                  |
|          | ADDITIONAL REQUIREMENTS:                                                                                                                                                                                                                                                                                                                                                                                                                                                                                                                                                                                                                                                                            |                         |                  |
|          | <ol> <li>SUBMISSION OF BIDS<br/>Please include swatches of materials upon submission of<br/>quotation.</li> <li>MEASUREMENT</li> </ol>                                                                                                                                                                                                                                                                                                                                                                                                                                                                                                                                                              |                         |                  |
|          | The winning bidder shall get the measurement of the<br>Philippine Expo Secretariat personnel in the TPB Office<br>without additional cost to the TPB (S, M, L, XL, 2X, and 3XL-                                                                                                                                                                                                                                                                                                                                                                                                                                                                                                                     |                         |                  |