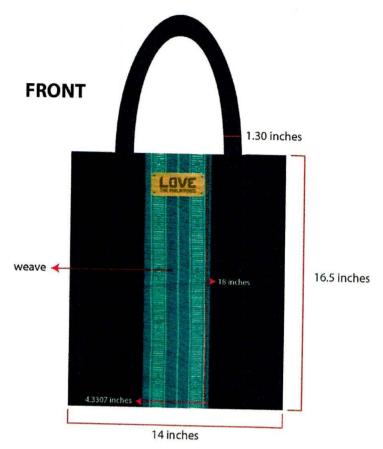

| Quantity | Item/Description                                                                                                                                                                                                                                                                                                                                                                                                                                                                                                                 | Estimated<br>Unit Price | Total Cost (PhP) |
|----------|----------------------------------------------------------------------------------------------------------------------------------------------------------------------------------------------------------------------------------------------------------------------------------------------------------------------------------------------------------------------------------------------------------------------------------------------------------------------------------------------------------------------------------|-------------------------|------------------|
|          | SPECIFICATIONS/ SCOPE OF WORK/ SERVICES/<br>DELIVERABLES                                                                                                                                                                                                                                                                                                                                                                                                                                                                         |                         |                  |
| 1,600    | CORPORATE TOTE BAG WITH WEAVE                                                                                                                                                                                                                                                                                                                                                                                                                                                                                                    | PhP625.00               | PhP1,000,000.00  |
| pieces   | Specifications                                                                                                                                                                                                                                                                                                                                                                                                                                                                                                                   |                         |                  |
|          | Size                                                                                                                                                                                                                                                                                                                                                                                                                                                                                                                             |                         |                  |
|          | <ul> <li>Bag: 14" (W) x 16.5" (H) x 3.5" (base &amp; side thickness)</li> <li>Handle: 1.30" (W) x 27" (L)</li> </ul>                                                                                                                                                                                                                                                                                                                                                                                                             |                         |                  |
|          | <ul> <li>Weave accent: 4.3307" (W) x 18" (H), both sides</li> <li>Wood plate: 3.5" (W) x 1.5463" (L)</li> </ul>                                                                                                                                                                                                                                                                                                                                                                                                                  |                         |                  |
|          | Materials                                                                                                                                                                                                                                                                                                                                                                                                                                                                                                                        |                         |                  |
|          | <ul> <li>Cloth: Bull twill fabric (send swatches) with 210D lining, pocket, zipper and self-fabric strap with snap button inside         <ul> <li>: Weave cloth/tribal –should be from Luzon, Visayas and Mindanao (Supplier may recommend tribal/ cloth designs on the above-mentioned)</li> </ul> </li> <li>Strap: Good quality cotton strap handle (same color with the bag)         <ul> <li>: Weave cloth accent will be placed both sides on the center of Bag.</li> <li>- Wood plate: wood, bamboo</li> </ul> </li> </ul> |                         |                  |
|          | <ul> <li>Printing</li> <li>Wood plate: Wooden plate with laser print logo or wooden plate with one color print, both side</li> <li>Packaging: Natural jute twine/string (Each tote bag will be rolled and securely tied with natural jute twine/string)</li> </ul>                                                                                                                                                                                                                                                               |                         |                  |
|          | See attached Annex for the design.                                                                                                                                                                                                                                                                                                                                                                                                                                                                                               |                         |                  |

| ITEM NO. | SPECIFICATIONS                                                                                                                                                                                                                                                                                                                                                                                                                                                                                                                                           | STATEMENT OF COMPLIANCE |
|----------|----------------------------------------------------------------------------------------------------------------------------------------------------------------------------------------------------------------------------------------------------------------------------------------------------------------------------------------------------------------------------------------------------------------------------------------------------------------------------------------------------------------------------------------------------------|-------------------------|
|          | SPECIFICATIONS/ SCOPE OF WORK/ SERVICES/<br>DELIVERABLES                                                                                                                                                                                                                                                                                                                                                                                                                                                                                                 |                         |
| 1        | CORPORATE TOTE BAG WITH WEAVE  Specifications  Size  Bag: 14" (W) x 16.5" (H) x 3.5" (base & side thickness)  Handle: 1.30" (W) x 27" (L)  Weave accent: 4.3307" (W) x 18" (H), both sides  Wood plate: 3.5" (W) x 1.5463" (L)  Materials  Cloth: Bull twill fabric (send swatches) with 210D lining, pocket, zipper and self-fabric strap with snap button inside  : Weave cloth/tribal –should be from Luzon, Visayas and Mindanao (Supplier may recommend tribal/ cloth designs on the abovementioned)  Strap: Good quality cotton strap handle (same |                         |
|          | color with the bag) : Weave cloth accent will be placed both sides on the center of Bag Wood plate: wood, bamboo  • Printing - Wood plate: Wooden plate with laser print logo or wooden plate with one color print, both side - Packaging: Natural jute twine/string (Each tote bag will be rolled and securely tied with natural jute twine/string)                                                                                                                                                                                                     |                         |
|          | See attached Annex for the design.  ADDITIONAL TECHNICAL REQUIREMENTS: Terms and Conditions:                                                                                                                                                                                                                                                                                                                                                                                                                                                             |                         |
| 2        | <ul> <li>a. Existing samples are available at TPB as reference.</li> <li>b. The bidder must submit the actual sample of the tote bag using any weave cloth and with wooden plate as mentioned in the specifications to be given together with the quotation. Failure to submit/present the actual sample will not be considered.</li> </ul>                                                                                                                                                                                                              |                         |