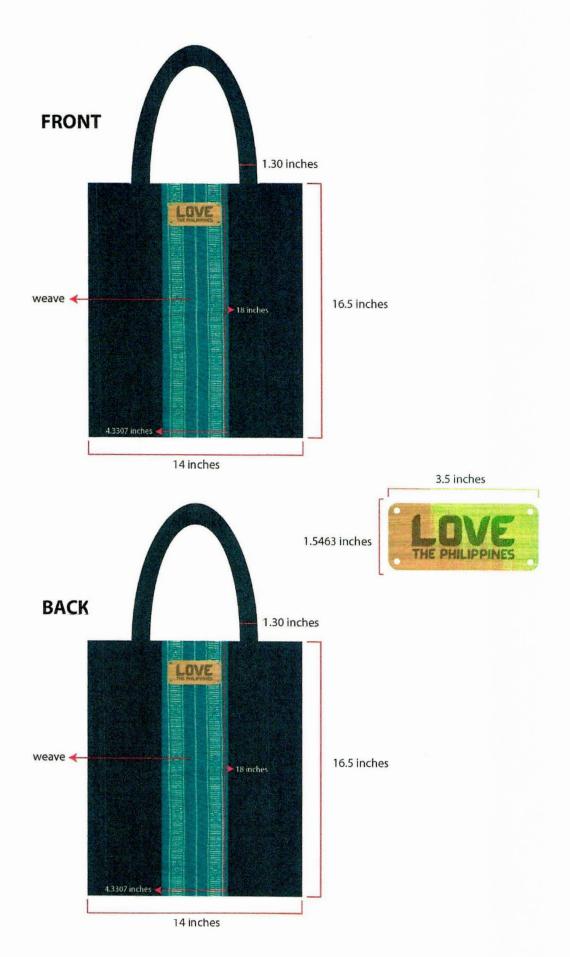

| Quantity | Item/Description                                                                                                                                                                                                                                                                                                                                                                                                                                                                                                                 | Estimated<br>Unit Price | Total Cost (PhP) |
|----------|----------------------------------------------------------------------------------------------------------------------------------------------------------------------------------------------------------------------------------------------------------------------------------------------------------------------------------------------------------------------------------------------------------------------------------------------------------------------------------------------------------------------------------|-------------------------|------------------|
|          | SPECIFICATIONS/ SCOPE OF WORK/ SERVICES/<br>DELIVERABLES                                                                                                                                                                                                                                                                                                                                                                                                                                                                         |                         |                  |
| 1,600    | CORPORATE TOTE BAG WITH WEAVE                                                                                                                                                                                                                                                                                                                                                                                                                                                                                                    | PhP625.00               | PhP1,000,000.00  |
| pieces   | Specifications                                                                                                                                                                                                                                                                                                                                                                                                                                                                                                                   |                         |                  |
|          | Size                                                                                                                                                                                                                                                                                                                                                                                                                                                                                                                             |                         |                  |
|          | <ul> <li>Bag: 14" (W) x 16.5" (H) x 3.5" (base &amp; side thickness)</li> <li>Handle: 1.30" (W) x 27" (L)</li> </ul>                                                                                                                                                                                                                                                                                                                                                                                                             |                         |                  |
|          | <ul> <li>Weave accent: 4.3307" (W) x 18" (H), both sides</li> <li>Wood plate: 3.5" (W) x 1.5463" (L)</li> </ul>                                                                                                                                                                                                                                                                                                                                                                                                                  |                         |                  |
|          | Materials                                                                                                                                                                                                                                                                                                                                                                                                                                                                                                                        |                         |                  |
|          | <ul> <li>Cloth: Bull twill fabric (send swatches) with 210D lining, pocket, zipper and self-fabric strap with snap button inside         <ul> <li>: Weave cloth/tribal –should be from Luzon, Visayas and Mindanao (Supplier may recommend tribal/ cloth designs on the above-mentioned)</li> </ul> </li> <li>Strap: Good quality cotton strap handle (same color with the bag)         <ul> <li>: Weave cloth accent will be placed both sides on the center of Bag.</li> <li>- Wood plate: wood, bamboo</li> </ul> </li> </ul> |                         |                  |
|          | <ul> <li>Printing</li> <li>Wood plate: Wooden plate with laser print logo or wooden plate with one color print, both side</li> <li>Packaging: Natural jute twine/string (Each tote bag will be rolled and securely tied with natural jute twine/string)</li> </ul>                                                                                                                                                                                                                                                               |                         |                  |
|          | See attached Annex for the design.                                                                                                                                                                                                                                                                                                                                                                                                                                                                                               |                         |                  |

| ITEM NO. | SPECIFICATIONS                                                                                                                                                                                                                                                                                                                                                                                                                                                                                                                                           | STATEMENT OF COMPLIANCE |
|----------|----------------------------------------------------------------------------------------------------------------------------------------------------------------------------------------------------------------------------------------------------------------------------------------------------------------------------------------------------------------------------------------------------------------------------------------------------------------------------------------------------------------------------------------------------------|-------------------------|
|          | SPECIFICATIONS/ SCOPE OF WORK/ SERVICES/<br>DELIVERABLES                                                                                                                                                                                                                                                                                                                                                                                                                                                                                                 |                         |
| 1        | CORPORATE TOTE BAG WITH WEAVE  Specifications  Size  Bag: 14" (W) x 16.5" (H) x 3.5" (base & side thickness)  Handle: 1.30" (W) x 27" (L)  Weave accent: 4.3307" (W) x 18" (H), both sides  Wood plate: 3.5" (W) x 1.5463" (L)  Materials  Cloth: Bull twill fabric (send swatches) with 210D lining, pocket, zipper and self-fabric strap with snap button inside  : Weave cloth/tribal –should be from Luzon, Visayas and Mindanao (Supplier may recommend tribal/ cloth designs on the abovementioned)  Strap: Good quality cotton strap handle (same |                         |
|          | color with the bag) : Weave cloth accent will be placed both sides on the center of Bag Wood plate: wood, bamboo  • Printing - Wood plate: Wooden plate with laser print logo or wooden plate with one color print, both side - Packaging: Natural jute twine/string (Each tote bag will be rolled and securely tied with natural jute twine/string)                                                                                                                                                                                                     |                         |
|          | See attached Annex for the design.  ADDITIONAL TECHNICAL REQUIREMENTS: Terms and Conditions:                                                                                                                                                                                                                                                                                                                                                                                                                                                             |                         |
| 2        | <ul> <li>a. Existing samples are available at TPB as reference.</li> <li>b. The bidder must submit the actual sample of the tote bag using any weave cloth and with wooden plate as mentioned in the specifications to be given together with the quotation. Failure to submit/present the actual sample will not be considered.</li> </ul>                                                                                                                                                                                                              |                         |