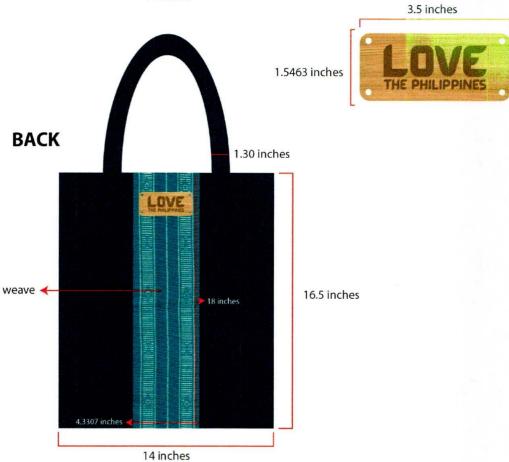

| Quantity | Item/Description                                                                                                                                                                                                                                                                                                                                                                                                                                                                                                                 | Estimated<br>Unit Price | Total Cost (PhP) |
|----------|----------------------------------------------------------------------------------------------------------------------------------------------------------------------------------------------------------------------------------------------------------------------------------------------------------------------------------------------------------------------------------------------------------------------------------------------------------------------------------------------------------------------------------|-------------------------|------------------|
|          | SPECIFICATIONS/ SCOPE OF WORK/ SERVICES/<br>DELIVERABLES                                                                                                                                                                                                                                                                                                                                                                                                                                                                         |                         |                  |
| 1,600    | CORPORATE TOTE BAG WITH WEAVE                                                                                                                                                                                                                                                                                                                                                                                                                                                                                                    | PhP625.00               | PhP1,000,000.00  |
| pieces   | Specifications                                                                                                                                                                                                                                                                                                                                                                                                                                                                                                                   |                         |                  |
|          | Size                                                                                                                                                                                                                                                                                                                                                                                                                                                                                                                             |                         |                  |
|          | <ul> <li>Bag: 14" (W) x 16.5" (H) x 3.5" (base &amp; side thickness)</li> <li>Handle: 1.30" (W) x 27" (L)</li> </ul>                                                                                                                                                                                                                                                                                                                                                                                                             |                         |                  |
|          | <ul> <li>Weave accent: 4.3307" (W) x 18" (H), both sides</li> <li>Wood plate: 3.5" (W) x 1.5463" (L)</li> </ul>                                                                                                                                                                                                                                                                                                                                                                                                                  |                         |                  |
|          | Materials                                                                                                                                                                                                                                                                                                                                                                                                                                                                                                                        |                         |                  |
|          | <ul> <li>Cloth: Bull twill fabric (send swatches) with 210D lining, pocket, zipper and self-fabric strap with snap button inside         <ul> <li>: Weave cloth/tribal –should be from Luzon, Visayas and Mindanao (Supplier may recommend tribal/ cloth designs on the above-mentioned)</li> </ul> </li> <li>Strap: Good quality cotton strap handle (same color with the bag)         <ul> <li>: Weave cloth accent will be placed both sides on the center of Bag.</li> <li>- Wood plate: wood, bamboo</li> </ul> </li> </ul> |                         |                  |
|          | <ul> <li>Printing</li> <li>Wood plate: Wooden plate with laser print logo or wooden plate with one color print, both side</li> <li>Packaging: Natural jute twine/string (Each tote bag will be rolled and securely tied with natural jute twine/string)</li> </ul>                                                                                                                                                                                                                                                               |                         |                  |
|          | See attached Annex for the design.                                                                                                                                                                                                                                                                                                                                                                                                                                                                                               |                         |                  |

| ITEM NO. | SPECIFICATIONS                                                                                                                                                                                                                                                                                                                                                                                                                                                                                                                                           | STATEMENT OF COMPLIANCE |
|----------|----------------------------------------------------------------------------------------------------------------------------------------------------------------------------------------------------------------------------------------------------------------------------------------------------------------------------------------------------------------------------------------------------------------------------------------------------------------------------------------------------------------------------------------------------------|-------------------------|
|          | SPECIFICATIONS/ SCOPE OF WORK/ SERVICES/<br>DELIVERABLES                                                                                                                                                                                                                                                                                                                                                                                                                                                                                                 |                         |
| 1        | CORPORATE TOTE BAG WITH WEAVE  Specifications  Size  Bag: 14" (W) x 16.5" (H) x 3.5" (base & side thickness)  Handle: 1.30" (W) x 27" (L)  Weave accent: 4.3307" (W) x 18" (H), both sides  Wood plate: 3.5" (W) x 1.5463" (L)  Materials  Cloth: Bull twill fabric (send swatches) with 210D lining, pocket, zipper and self-fabric strap with snap button inside  : Weave cloth/tribal –should be from Luzon, Visayas and Mindanao (Supplier may recommend tribal/ cloth designs on the abovementioned)  Strap: Good quality cotton strap handle (same |                         |
|          | color with the bag) : Weave cloth accent will be placed both sides on the center of Bag Wood plate: wood, bamboo  • Printing - Wood plate: Wooden plate with laser print logo or wooden plate with one color print, both side - Packaging: Natural jute twine/string (Each tote bag will be rolled and securely tied with natural jute twine/string)                                                                                                                                                                                                     |                         |
|          | See attached Annex for the design.  ADDITIONAL TECHNICAL REQUIREMENTS: Terms and Conditions:                                                                                                                                                                                                                                                                                                                                                                                                                                                             |                         |
| 2        | <ul> <li>a. Existing samples are available at TPB as reference.</li> <li>b. The bidder must submit the actual sample of the tote bag using any weave cloth and with wooden plate as mentioned in the specifications to be given together with the quotation. Failure to submit/present the actual sample will not be considered.</li> </ul>                                                                                                                                                                                                              |                         |