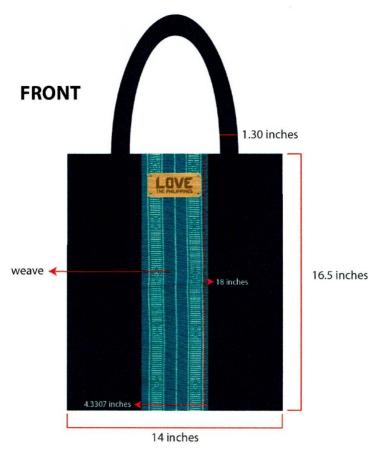

| Quantity | Item/Description                                                                                                                                                                                                                                                                                                                                                                                                                                                                                                                 | Estimated<br>Unit Price | Total Cost (PhP) |
|----------|----------------------------------------------------------------------------------------------------------------------------------------------------------------------------------------------------------------------------------------------------------------------------------------------------------------------------------------------------------------------------------------------------------------------------------------------------------------------------------------------------------------------------------|-------------------------|------------------|
|          | SPECIFICATIONS/ SCOPE OF WORK/ SERVICES/<br>DELIVERABLES                                                                                                                                                                                                                                                                                                                                                                                                                                                                         |                         |                  |
| 1,600    | CORPORATE TOTE BAG WITH WEAVE                                                                                                                                                                                                                                                                                                                                                                                                                                                                                                    | PhP625.00               | PhP1,000,000.00  |
| pieces   | Specifications                                                                                                                                                                                                                                                                                                                                                                                                                                                                                                                   |                         |                  |
|          | Size                                                                                                                                                                                                                                                                                                                                                                                                                                                                                                                             |                         |                  |
|          | <ul> <li>Bag: 14" (W) x 16.5" (H) x 3.5" (base &amp; side thickness)</li> <li>Handle: 1.30" (W) x 27" (L)</li> </ul>                                                                                                                                                                                                                                                                                                                                                                                                             |                         |                  |
|          | <ul> <li>Weave accent: 4.3307" (W) x 18" (H), both sides</li> <li>Wood plate: 3.5" (W) x 1.5463" (L)</li> </ul>                                                                                                                                                                                                                                                                                                                                                                                                                  |                         |                  |
|          | Materials                                                                                                                                                                                                                                                                                                                                                                                                                                                                                                                        |                         |                  |
|          | <ul> <li>Cloth: Bull twill fabric (send swatches) with 210D lining, pocket, zipper and self-fabric strap with snap button inside         <ul> <li>: Weave cloth/tribal –should be from Luzon, Visayas and Mindanao (Supplier may recommend tribal/ cloth designs on the above-mentioned)</li> </ul> </li> <li>Strap: Good quality cotton strap handle (same color with the bag)         <ul> <li>: Weave cloth accent will be placed both sides on the center of Bag.</li> <li>- Wood plate: wood, bamboo</li> </ul> </li> </ul> |                         |                  |
|          | <ul> <li>Printing</li> <li>Wood plate: Wooden plate with laser print logo or wooden plate with one color print, both side</li> <li>Packaging: Natural jute twine/string (Each tote bag will be rolled and securely tied with natural jute twine/string)</li> </ul>                                                                                                                                                                                                                                                               |                         |                  |
|          | See attached Annex for the design.                                                                                                                                                                                                                                                                                                                                                                                                                                                                                               |                         |                  |

| ITEM NO. | SPECIFICATIONS                                                                                                                                                                                                                                                                                                                                                                                                                                                                                                                                           | STATEMENT OF COMPLIANCE |
|----------|----------------------------------------------------------------------------------------------------------------------------------------------------------------------------------------------------------------------------------------------------------------------------------------------------------------------------------------------------------------------------------------------------------------------------------------------------------------------------------------------------------------------------------------------------------|-------------------------|
|          | SPECIFICATIONS/ SCOPE OF WORK/ SERVICES/<br>DELIVERABLES                                                                                                                                                                                                                                                                                                                                                                                                                                                                                                 |                         |
| 1        | CORPORATE TOTE BAG WITH WEAVE  Specifications  Size  Bag: 14" (W) x 16.5" (H) x 3.5" (base & side thickness)  Handle: 1.30" (W) x 27" (L)  Weave accent: 4.3307" (W) x 18" (H), both sides  Wood plate: 3.5" (W) x 1.5463" (L)  Materials  Cloth: Bull twill fabric (send swatches) with 210D lining, pocket, zipper and self-fabric strap with snap button inside  : Weave cloth/tribal –should be from Luzon, Visayas and Mindanao (Supplier may recommend tribal/ cloth designs on the abovementioned)  Strap: Good quality cotton strap handle (same |                         |
|          | color with the bag) : Weave cloth accent will be placed both sides on the center of Bag Wood plate: wood, bamboo  • Printing - Wood plate: Wooden plate with laser print logo or wooden plate with one color print, both side - Packaging: Natural jute twine/string (Each tote bag will be rolled and securely tied with natural jute twine/string)                                                                                                                                                                                                     |                         |
|          | See attached Annex for the design.  ADDITIONAL TECHNICAL REQUIREMENTS: Terms and Conditions:                                                                                                                                                                                                                                                                                                                                                                                                                                                             |                         |
| 2        | <ul> <li>a. Existing samples are available at TPB as reference.</li> <li>b. The bidder must submit the actual sample of the tote bag using any weave cloth and with wooden plate as mentioned in the specifications to be given together with the quotation. Failure to submit/present the actual sample will not be considered.</li> </ul>                                                                                                                                                                                                              |                         |