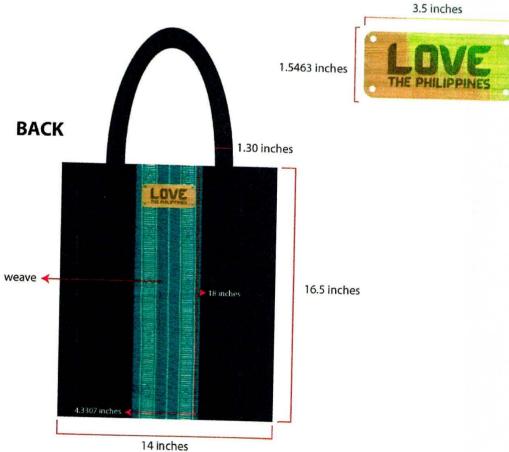

| Quantity | Item/Description                                                                                                                                                                                                                                                                                                                                                                                                                                                                                                                 | Estimated<br>Unit Price | Total Cost (PhP) |
|----------|----------------------------------------------------------------------------------------------------------------------------------------------------------------------------------------------------------------------------------------------------------------------------------------------------------------------------------------------------------------------------------------------------------------------------------------------------------------------------------------------------------------------------------|-------------------------|------------------|
|          | SPECIFICATIONS/ SCOPE OF WORK/ SERVICES/<br>DELIVERABLES                                                                                                                                                                                                                                                                                                                                                                                                                                                                         |                         |                  |
| 1,600    | CORPORATE TOTE BAG WITH WEAVE                                                                                                                                                                                                                                                                                                                                                                                                                                                                                                    | PhP625.00               | PhP1,000,000.00  |
| pieces   | Specifications                                                                                                                                                                                                                                                                                                                                                                                                                                                                                                                   |                         |                  |
|          | Size                                                                                                                                                                                                                                                                                                                                                                                                                                                                                                                             |                         |                  |
|          | <ul> <li>Bag: 14" (W) x 16.5" (H) x 3.5" (base &amp; side thickness)</li> <li>Handle: 1.30" (W) x 27" (L)</li> </ul>                                                                                                                                                                                                                                                                                                                                                                                                             |                         |                  |
|          | <ul> <li>Weave accent: 4.3307" (W) x 18" (H), both sides</li> <li>Wood plate: 3.5" (W) x 1.5463" (L)</li> </ul>                                                                                                                                                                                                                                                                                                                                                                                                                  |                         |                  |
|          | Materials                                                                                                                                                                                                                                                                                                                                                                                                                                                                                                                        |                         |                  |
|          | <ul> <li>Cloth: Bull twill fabric (send swatches) with 210D lining, pocket, zipper and self-fabric strap with snap button inside         <ul> <li>: Weave cloth/tribal –should be from Luzon, Visayas and Mindanao (Supplier may recommend tribal/ cloth designs on the above-mentioned)</li> </ul> </li> <li>Strap: Good quality cotton strap handle (same color with the bag)         <ul> <li>: Weave cloth accent will be placed both sides on the center of Bag.</li> <li>- Wood plate: wood, bamboo</li> </ul> </li> </ul> |                         |                  |
|          | <ul> <li>Printing</li> <li>Wood plate: Wooden plate with laser print logo or wooden plate with one color print, both side</li> <li>Packaging: Natural jute twine/string (Each tote bag will be rolled and securely tied with natural jute twine/string)</li> </ul>                                                                                                                                                                                                                                                               |                         |                  |
|          | See attached Annex for the design.                                                                                                                                                                                                                                                                                                                                                                                                                                                                                               |                         |                  |

| ITEM NO. | SPECIFICATIONS                                                                                                                                                                                                                                                                                                                                                                                                                                                                                                                                           | STATEMENT OF COMPLIANCE |
|----------|----------------------------------------------------------------------------------------------------------------------------------------------------------------------------------------------------------------------------------------------------------------------------------------------------------------------------------------------------------------------------------------------------------------------------------------------------------------------------------------------------------------------------------------------------------|-------------------------|
|          | SPECIFICATIONS/ SCOPE OF WORK/ SERVICES/<br>DELIVERABLES                                                                                                                                                                                                                                                                                                                                                                                                                                                                                                 |                         |
| 1        | CORPORATE TOTE BAG WITH WEAVE  Specifications  Size  Bag: 14" (W) x 16.5" (H) x 3.5" (base & side thickness)  Handle: 1.30" (W) x 27" (L)  Weave accent: 4.3307" (W) x 18" (H), both sides  Wood plate: 3.5" (W) x 1.5463" (L)  Materials  Cloth: Bull twill fabric (send swatches) with 210D lining, pocket, zipper and self-fabric strap with snap button inside  : Weave cloth/tribal –should be from Luzon, Visayas and Mindanao (Supplier may recommend tribal/ cloth designs on the abovementioned)  Strap: Good quality cotton strap handle (same |                         |
|          | color with the bag) : Weave cloth accent will be placed both sides on the center of Bag Wood plate: wood, bamboo  • Printing - Wood plate: Wooden plate with laser print logo or wooden plate with one color print, both side - Packaging: Natural jute twine/string (Each tote bag will be rolled and securely tied with natural jute twine/string)                                                                                                                                                                                                     |                         |
|          | See attached Annex for the design.  ADDITIONAL TECHNICAL REQUIREMENTS: Terms and Conditions:                                                                                                                                                                                                                                                                                                                                                                                                                                                             |                         |
| 2        | <ul> <li>a. Existing samples are available at TPB as reference.</li> <li>b. The bidder must submit the actual sample of the tote bag using any weave cloth and with wooden plate as mentioned in the specifications to be given together with the quotation. Failure to submit/present the actual sample will not be considered.</li> </ul>                                                                                                                                                                                                              |                         |